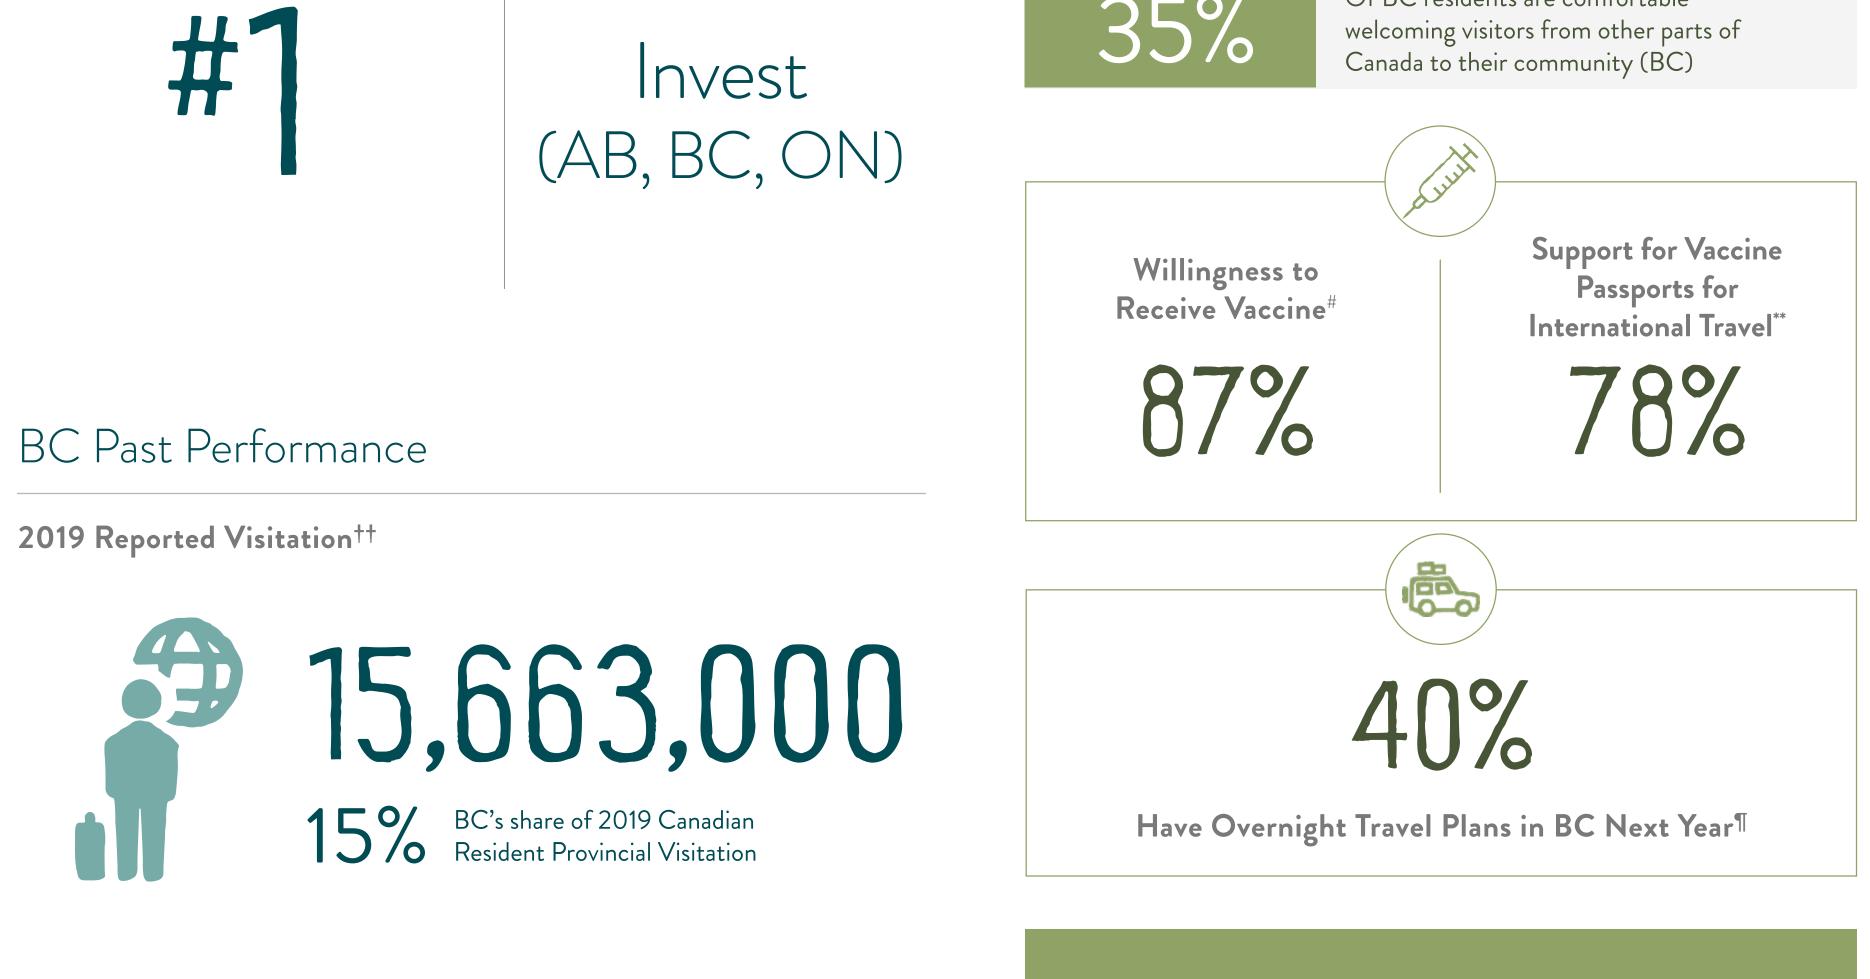

### Market Overview

2019 Market Visitation Rank ++

Market Status§

Invest

# Factors Impacting/Helping Recovery

British Columbian's Comfort Welcoming Interprovincial Visitors<sup>¶</sup>

Of BC residents are comfortable welcoming visitors from other parts of Canada to their community (BC)

# BC Past Performance

2019 Reported Visitation<sup>++</sup>

Willingness to **Receive Vaccine**<sup>#</sup>

87%

Support for Vaccine Passports for International Travel<sup>\*\*</sup>

78%

Likely to Take a Domestic Trip Outside of their Home **Province Next Year<sup>†</sup>** 

40%

Feel Safe Travelling to Other Provinces<sup>Ω</sup>

60%

2019 Reported Expenditure<sup>++</sup>

**(16%).**<sup>ℓ</sup>

Market Highlights

BC's share of 2019 Ontario Resident

2019 BC Travel Search Queries<sup>△</sup>