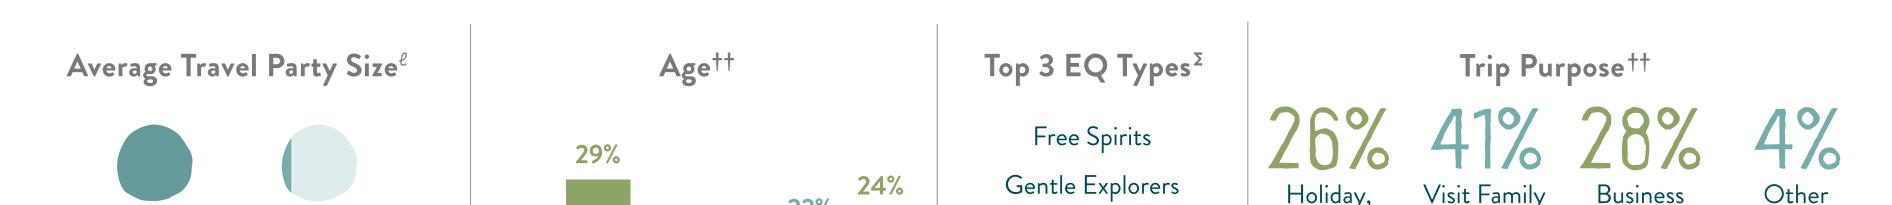

# MARKET PROFILES Canada

**NOVEMBER 2021** 

Traveller and Trip Characteristics

Average Travel Party Size<sup>++</sup>

Top 3 EQ Types<sup>∑</sup>

Free Spirits Gentle Explorers Trip Purpose<sup>++</sup>

|                                                                             |              | 229<br>8%           |                                                      | Gentle Explorers<br>Authentic Experiencers<br>Incidence of Past<br>5 Year Travel <sup>≈</sup><br>419/6 | Leisure or &<br>Recreation                                     | Friends <sup>'</sup><br><b>Top 5 Activi</b><br>local cuisine<br>walking in natu |               | Other  |
|-----------------------------------------------------------------------------|--------------|---------------------|------------------------------------------------------|--------------------------------------------------------------------------------------------------------|----------------------------------------------------------------|---------------------------------------------------------------------------------|---------------|--------|
| Average Spending                                                            | g Per Person | in BC <sup>++</sup> | Average Trip Length in BC <sup>e</sup><br>3.7 Nights |                                                                                                        | Road trips or driving tours <b>Travel Seasons</b> <sup>e</sup> |                                                                                 |               |        |
| Average spending per person in BC                                           |              |                     |                                                      | 24%<br>Spring                                                                                          | 36%<br>Summer                                                  | 19%<br>Fall                                                                     | 20%<br>Winter |        |
| Future Travel Agent/Tour Operator Usage <sup>∑</sup><br>Researching Booking |              |                     | Accommodations <sup>5</sup>                          |                                                                                                        | Transportation Used During Trip <sup>††</sup>                  |                                                                                 |               |        |
| Flights                                                                     | 4%           | 6%                  | Mid-priced hotel/motel                               | 21%                                                                                                    | Private au                                                     | tomobile                                                                        | 68%           | /<br>> |
| Accommodations                                                              | 4%           | 4%                  | Budget hotel/motel<br>Luxury hotel/resort            | 10%<br>9%                                                                                              | Commerc                                                        | · ·                                                                             | 19%<br>6%     |        |
| 😂 Transportation                                                            | 2%           | 2%                  | Airbnb/sharing economy<br>Home of friends/family     | 9%<br>9%                                                                                               |                                                                | Other                                                                           | 5%            |        |
| X Activities                                                                | 3%           | 3%                  | ,<br>B&B/guesthouse                                  | 4%                                                                                                     |                                                                |                                                                                 | 1%            |        |
| Potential Travel<br>Destinations                                            | 3%           |                     | Campground/RV park<br>Own cottage/second home        | 4%<br>2%                                                                                               | Commercial bo                                                  |                                                                                 | 0%<br>0%      |        |