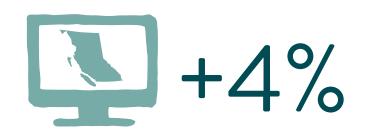

Canadians are fully vaccinated.\*\*

Canadians accumulated on average \$5,800 per household in extra savings in 2020 (over \$150 billion total), resulting in an accumulation of discretionary savings that may be put towards travel in the coming future.<sup>ΔΔ</sup>