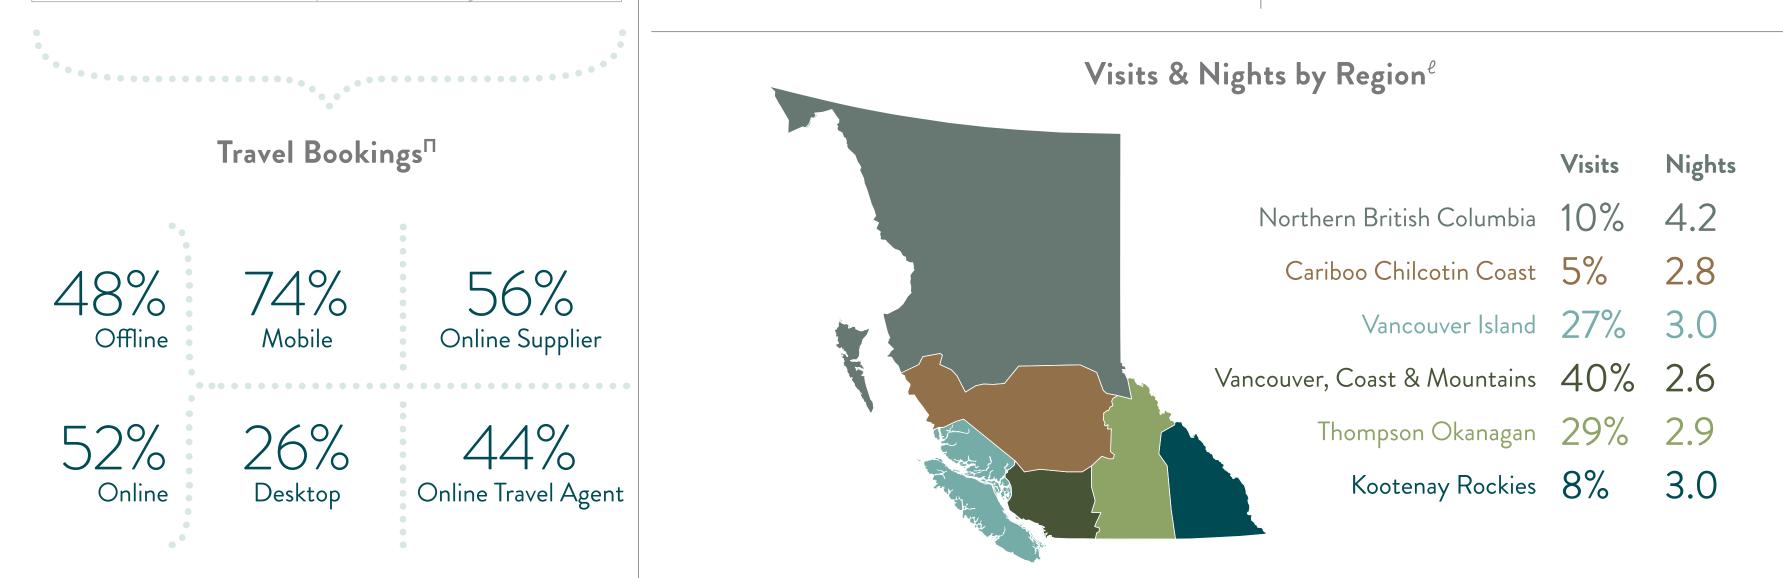

BC's share of 2019 BC Resident

2019 BC Travel Search Queries<sup>△</sup>

Northern BC has the highest number of nights spent per region, with BC travellers staying for an average of 4.2 nights in the region in 2019.<sup> $\ell$ </sup>

As of November 5th, 2021, 76% of all British Columbians are fully vaccinated.<sup>‡</sup>

Vancouver, Coast and Mountains is the most visited region by British Columbians (40%), followed by Thompson Okanagan (29%) and Vancouver Island (27%).<sup>e</sup>

Northern BC leads the way with most nights per region, with Ontario visitors spending an average of 5.0 nights, followed by Vancouver Island with 4.2 nights.<sup>e</sup>

As of November 5th, 2021, 74% of all Ontarians are fully vaccinated.<sup>‡</sup>