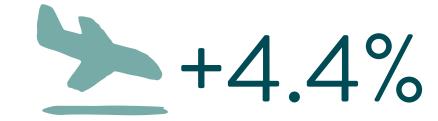

As of November 5th, 2021, 67% of all Albertans are fully vaccinated.<sup>‡</sup>

Summer is the most popular season for Albertan visitors, accounting for 44% of visits.<sup>e</sup>

2019 Air Capacity<sup>♦</sup>

-4.3%