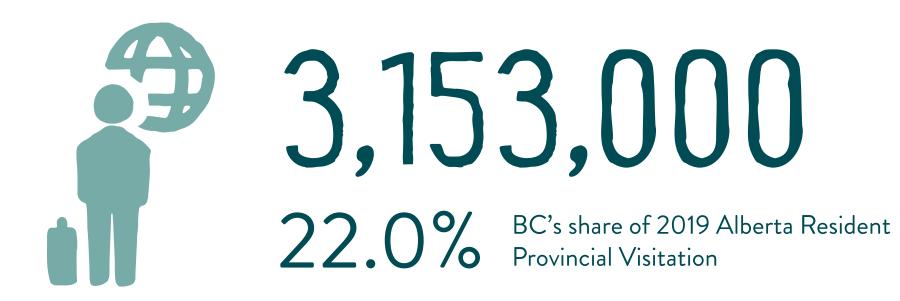

BC's share of 2019 BC Resident

2019 BC Travel Search Queries<sup>△</sup>

Northern BC has the highest number of nights spent per region, with BC travellers staying for an average of 4.2 nights in the region in 2019.<sup> $\ell$ </sup>