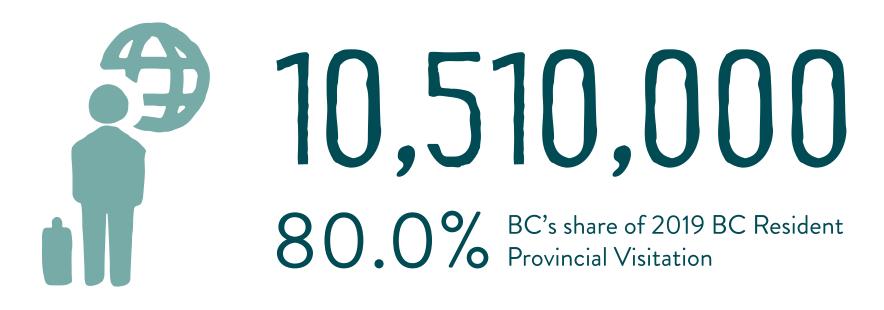

2019 Reported Expenditure<sup>++</sup>

Market Highlights

Have Overnight Travel Plans in BC Next Year<sup>¶</sup>

80%

As of October 13th, 2021, 81% of British Columbians intend to travel overnight in BC within the next year.¶

BC's share of 2019 BC Resident

2019 BC Travel Search Queries<sup>△</sup>

Northern BC has the highest number of nights spent per region, with BC travellers staying for an average of 4.2 nights in the region in 2019.<sup> $\ell$ </sup>