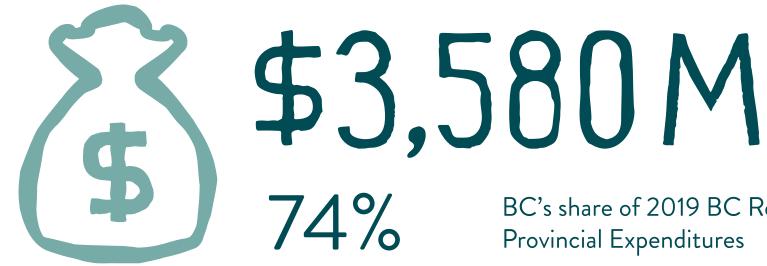

2019 Reported Expenditure<sup>++</sup>

Market Highlights

Have Overnight Travel Plans in BC Next Year<sup>¶</sup>

80%

As of October 13th, 2021, 81% of British Columbians intend to travel overnight in BC within the next year.¶