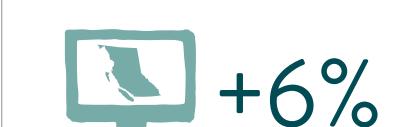

BC's share of 2019 BC Resident

2019 BC Travel Search Queries<sup>△</sup>

Northern BC has the highest number of nights spent per region, with BC travellers staying for an average of 4.2 nights in the region in 2019.<sup> $\ell$ </sup>