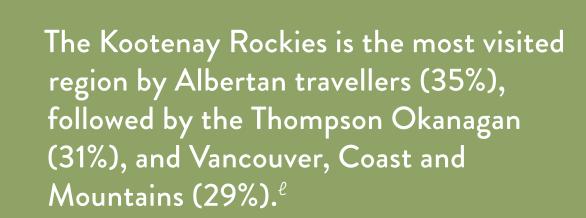

40%

Feel Safe Travelling to Other Provinces<sup>Ω</sup>

69%

2019 Reported Expenditure<sup>++</sup>

Market Highlights

2019 BC Travel Search Queries<sup>△</sup>

Albertan visitors spend the longest in Vancouver Island and Northern BC, with an average of 4.4 nights.<sup> $\ell$ </sup>