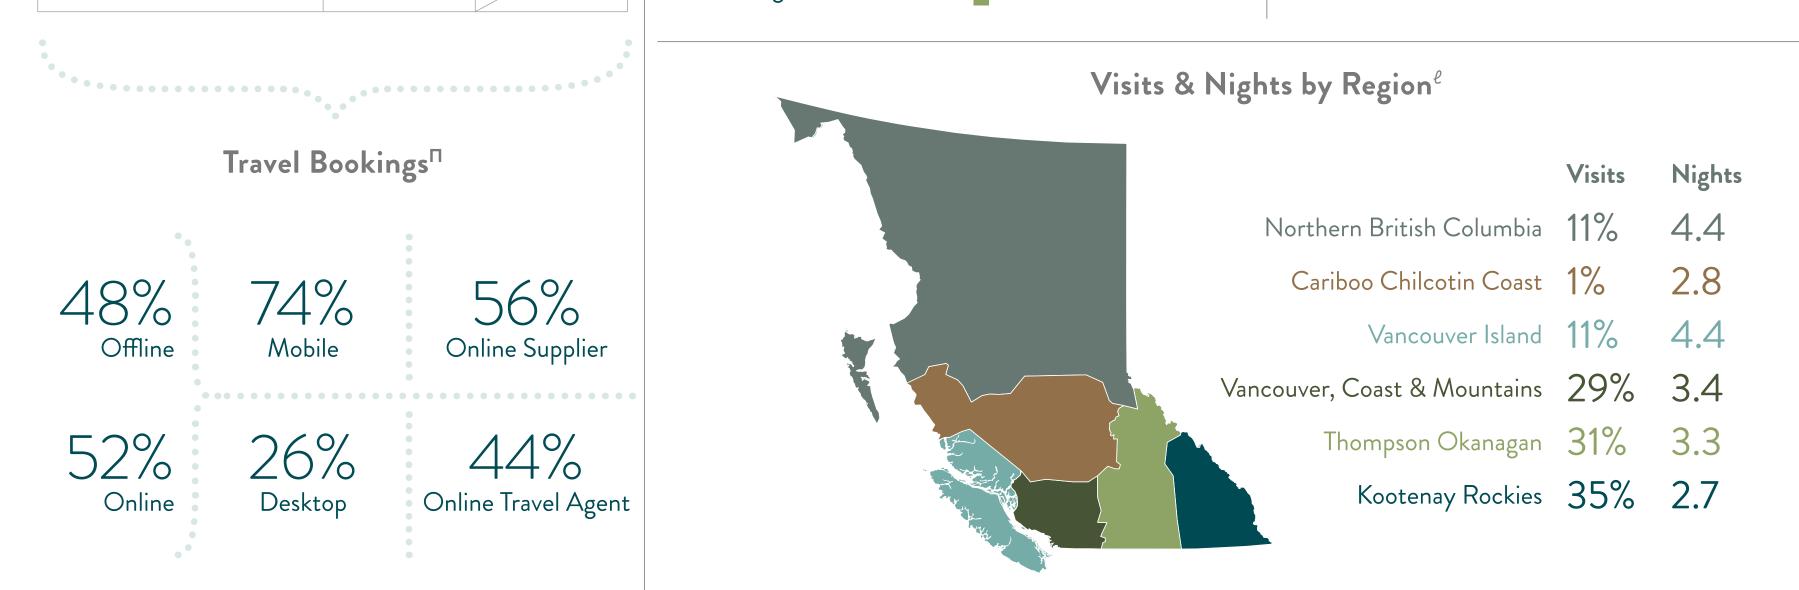

40%

Feel Safe Travelling to Other Provinces<sup>Ω</sup>

69%

2019 Reported Expenditure<sup>++</sup>

Market Highlights

2019 BC Travel Search Queries<sup>△</sup>

Albertan visitors spend the longest in Vancouver Island and Northern BC, with an average of 4.4 nights.<sup> $\ell$ </sup>

BC's share of 2019 BC Resident

2019 BC Travel Search Queries<sup>△</sup>

Northern BC has the highest number of nights spent per region, with BC travellers staying for an average of 4.2 nights in the region in 2019.<sup> $\ell$ </sup>

As of November 5th, 2021, 76% of all British Columbians are fully vaccinated.<sup>‡</sup>

Vancouver, Coast and Mountains is the most visited region by British Columbians (40%), followed by Thompson Okanagan (29%) and Vancouver Island (27%).<sup>e</sup>

Northern BC leads the way with most nights per region, with Ontario visitors spending an average of 5.0 nights, followed by Vancouver Island with 4.2 nights.<sup>e</sup>

As of November 5th, 2021, 74% of all Ontarians are fully vaccinated.<sup>‡</sup>