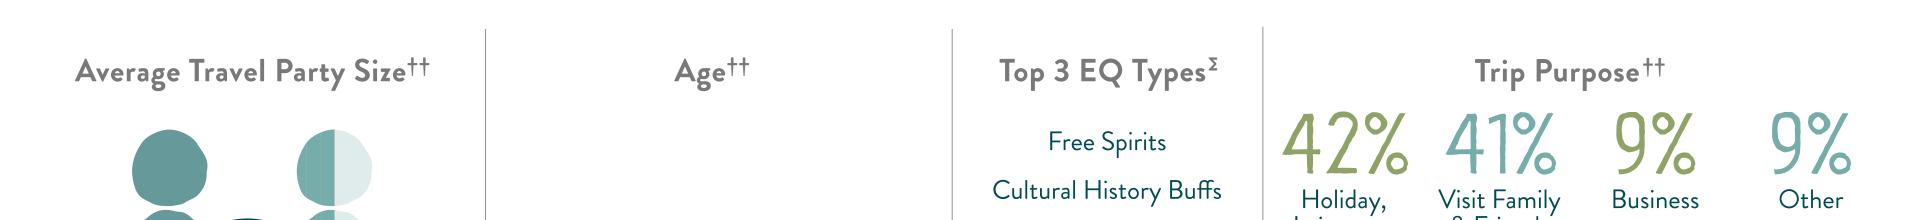

# MARKET PROFILES Canada

**NOVEMBER 2021** 

Traveller and Trip Characteristics

Average Travel Party Size<sup>++</sup>

Top 3 EQ Types<sup>∑</sup>

Free Spirits Gentle Explorers Trip Purpose<sup>++</sup>

|                                                                             |              | 229<br>8%           |                                                      | Gentle Explorers<br>Authentic Experiencers<br>Incidence of Past<br>5 Year Travel <sup>≈</sup><br>419/6 | Leisure or &<br>Recreation                                     | Friends <sup>'</sup><br><b>Top 5 Activi</b><br>local cuisine<br>walking in natu |               | Other  |
|-----------------------------------------------------------------------------|--------------|---------------------|------------------------------------------------------|--------------------------------------------------------------------------------------------------------|----------------------------------------------------------------|---------------------------------------------------------------------------------|---------------|--------|
| Average Spending                                                            | g Per Person | in BC <sup>++</sup> | Average Trip Length in BC <sup>e</sup><br>3.7 Nights |                                                                                                        | Road trips or driving tours <b>Travel Seasons</b> <sup>e</sup> |                                                                                 |               |        |
| Average spending per person in BC                                           |              |                     |                                                      | 24%<br>Spring                                                                                          | 36%<br>Summer                                                  | 19%<br>Fall                                                                     | 20%<br>Winter |        |
| Future Travel Agent/Tour Operator Usage <sup>∑</sup><br>Researching Booking |              |                     | Accommodations <sup>5</sup>                          |                                                                                                        | Transportation Used During Trip <sup>††</sup>                  |                                                                                 |               |        |
| Flights                                                                     | 4%           | 6%                  | Mid-priced hotel/motel                               | 21%                                                                                                    | Private au                                                     | tomobile                                                                        | 68%           | /<br>> |
| Accommodations                                                              | 4%           | 4%                  | Budget hotel/motel<br>Luxury hotel/resort            | 10%<br>9%                                                                                              | Commerc                                                        | · ·                                                                             | 19%<br>6%     |        |
| 😂 Transportation                                                            | 2%           | 2%                  | Airbnb/sharing economy<br>Home of friends/family     | 9%<br>9%                                                                                               |                                                                | Other                                                                           | 5%            |        |
| X Activities                                                                | 3%           | 3%                  | ,<br>B&B/guesthouse                                  | 4%                                                                                                     |                                                                |                                                                                 | 1%            |        |
| Potential Travel<br>Destinations                                            | 3%           |                     | Campground/RV park<br>Own cottage/second home        | 4%<br>2%                                                                                               | Commercial bo                                                  |                                                                                 | 0%<br>0%      |        |